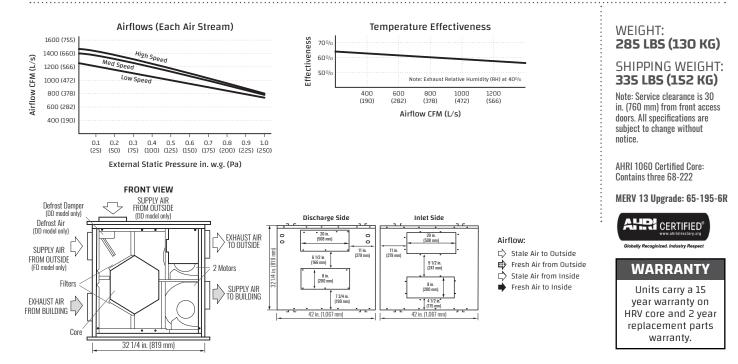

#### CORES

Modular (3 section) patented aluminum heat recovery cores arranged for efficient counter-flow ventilation.

#### MOTORS

Two PSC, 3 speed double shafted, 120 VAC, 9.4 Amps each (18.8 total on high speed). HP - 1/2, 1625 RPM. Watts - total on high speed - 2256. MCA: 23.5 MOP: 30

## **BLOWERS**

Slide easily in / out of unit. Centrifugal type rated at 1200 CFM (566 L/s) free air delivery. Each air stream has one double shafted motor driving 2 centrifugal blowers.

## **CONNECTION DUCT SIZES**

Four - 20 in. x 8 in. (508 mm x 200 mm).

#### CASE

Unit has front and back access doors and electrical panel can be switched to either side giving the installer flexibility in duct direction. 20 gauge prepainted galvanized steel (G60 for superior corrosion resistance. Insulated with foil faced insulation where required to prevent exterior condensation. Drain connections; two - 1/2 in. (12 mm) 0.D.