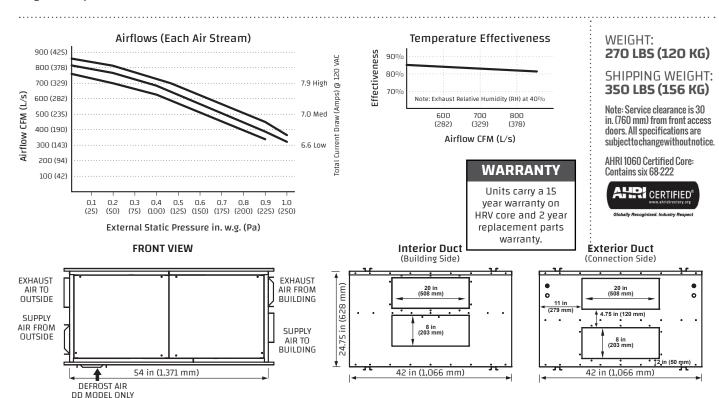

## **MOTORS**

Two PSC, 3 speed double shafted, 120 VAC, 3.8 Amps each (7.6 total on high speed). HP - 1/4, 1625 RPM. Watts - total on High Speed - 912. MCA: 9.5 MOP: 15

#### **BLOWERS**

Centrifugal type rated at 950 CFM (448 L/s) free air delivery. Each air stream has one double shafted motor driving two centrifugal blowers. Slide easily in and out.

# **CONNECTION DUCT SIZES**

Three - 20 in. x 8 in. (508 mm x 200 mm). Stale air intake - 26 in. x 8 in. (660 mm x 200 mm). Model 650DD - additional 20 in. X 8 in. defrost port.