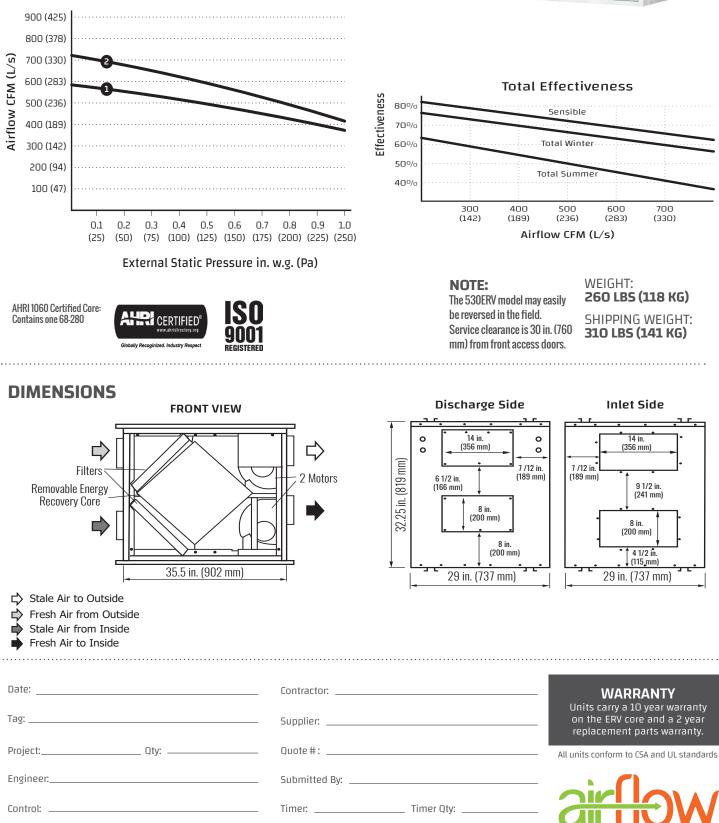

## **BLOWERS**

Slide easily in / out of unit. Centrifugal type rated at 700 CFM (329 L/s) free air delivery. Each air stream has one single shafted motor driving a centrifugal blower.

# AIR-530 ERV ENERGY RECOVERY VENTILATOR

airflowiaq.com

Airflows (Each Air Stream)