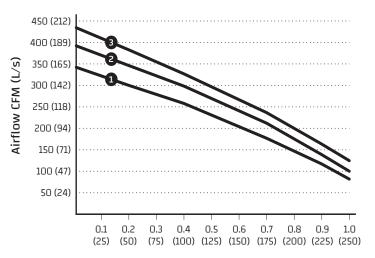

## **ENERGY RECOVERY VENTILATOR**

External Static Pressure in. w.g. (Pa)

**Total Effectiveness** 80% 70% Effectiveness Total Winte 50º/o 40% Total Summe 30º/a 20% Airflow CFM (L/s)

AHRI 1060 Certified Core: Contains one 68-280