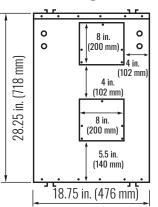

## **DIMENSIONS**

## **FRONT VIEW**

- Stale Air to Outside
- Fresh Air from Outside
- Stale Air from Inside
- Fresh Air to Inside

\_\_\_\_\_ Qty: \_\_

#### **CONNECTION DUCT SIZES**

Four 8 in. x 8 in. (200 mm x 200 mm).