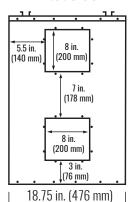

## **DIMENSIONS**

## Discharge Side

#### Inlet Side

Supplier:

Contractor:

Quote#:

Submitted By: \_

Timer: \_\_\_ \_\_\_\_\_ Timer Qty: \_

#### **CONNECTION DUCT SIZES**

Four 8 in. x 8 in. (200 mm x 200 mm).