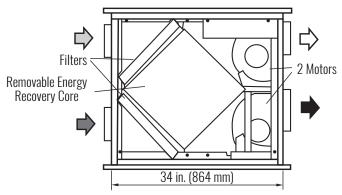

#### **TOTAL RECOVERY CORE**

The cross-flow energy recovery core transfers heat and water vapor between the two air streams. It is easily removed for cleaning or service.

#### **MOTORS**

Two PSC, 3 speed single shafted, 120 VAC, 2.75 A each (5.5 A total on high speed). HP-1/6, 1625 RPM. MCA: 6.9, MOP: 15. Total on high speed: 660 watts.

#### **FILTERS**

2 in. pleated MERV8 filters in supply and exhaust air streams.

#### **BLOWERS**

Slide easily in / out of unit. Centrifugal type rated at 460 CFM (217 L/s) free air delivery. Each air stream has one single shafted motor driving a centrifugal blower.

#### **CONNECTION DUCT SIZES**

Four 8 in. x 8 in. (200 mm x 200 mm).